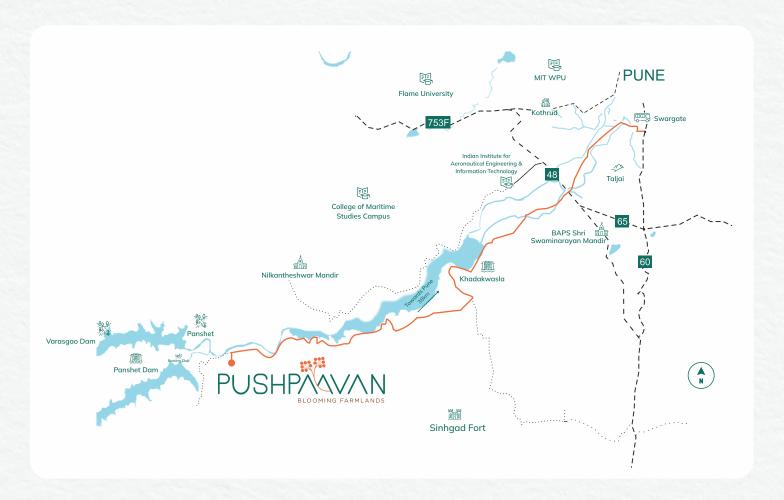

#### **Nearby Attractions**

- Sinhgad Fort (27 km)
- Khadakwasla Dam (23 km)
- Lavasa (33 km)
- BAPS Shri Swaminarayan Mandir (33 km)
- Nilkantheshwar Temple (12 km)
- Boating Club (5 km)

#### **Educational Hubs**

- Indian Institute for Aeronautical Engineering & Information Technology
- MIT WPU
- Flame University
- College of Maritime Studies Campus

## **Excellent Connectivity**

- Easy access to the city and beyond with State Highway 65 and Pune Panshet Road, further leading to Konkan Highway
- Pune MSRDC ring road in close proximity
- •Well-connected to Pune and Mumbai with the Bengaluru-Mumbai Highway