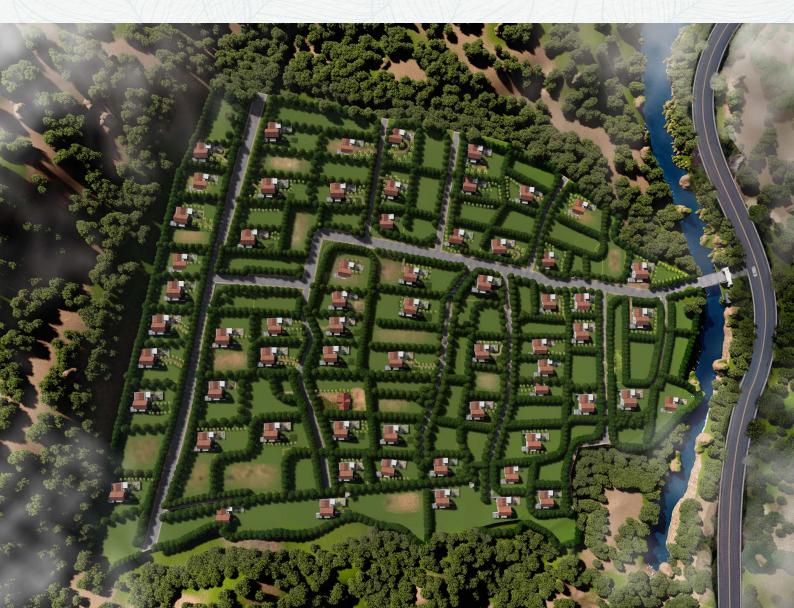

# Pushpaavan farmhouse plots | 125 acres of land, limitless calm

Experience the tranquility of Pushpaavan Farmhouse Plots, spanning serene landscapes, to bring you peace and prosperity amidst natural greenery.

Indulge in the perfect blend of privacy and community living within our gated community. Each plot is meticulously planned to provide ample space for your weekend retreat, ensuring a harmonious coexistence with nature.

# Discover the advantages of Pushpaavan

125 Acre Project

Flexible Payment Plans

Over 15,000 Tree Plantations

Ideal Location for Farmhouse Living

Vastu Compliant Plots

Gated Community with 24/7 Security

Ready-to-Construct 11,000 sq. ft. onwards Farmlands