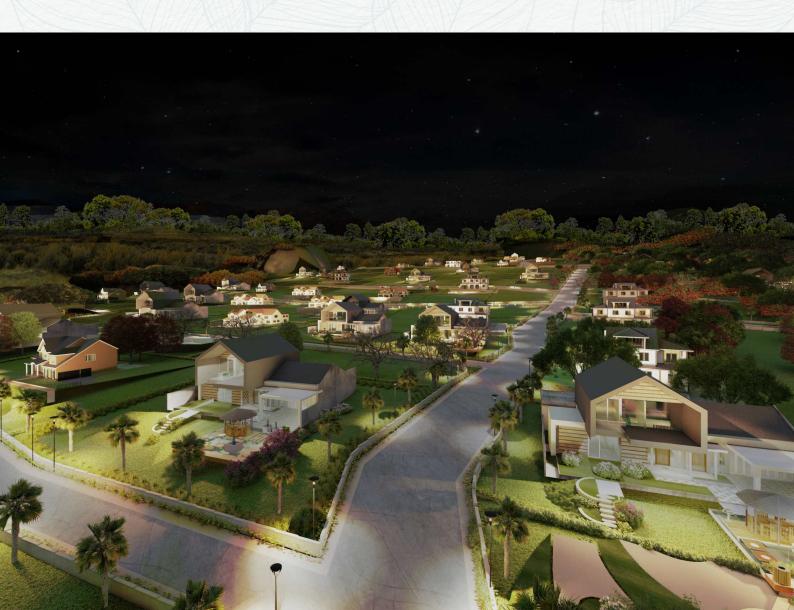

# Discover the advantages of Pushpaavan

125 Acre Project

Flexible Payment Plans

Over 15,000 Tree Plantations

Ideal Location for Farmhouse Living

Vastu Compliant Plots

Gated Community with 24/7 Security

Ready-to-Construct 11,000 sq. ft. onwards Farmlands

Water Connection

**Electricity Connection** 

10 Mtr. Main Concrete Road

Internal Concrete Road of 6 Mtr.

Overhead Water Tank

Solar Powered Street Light

External And Internal Compounds For Each Plot

Automated Barricade With Electronic Tag